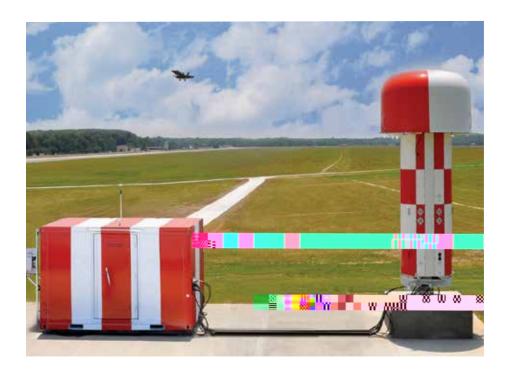

# PRECISION APPROACH RADAR (PAR-2020)

PAR provides accurate azimuth and eleva tion position for approach and landing aircraft. L3Harris supplied the rst PAR to the U.S. Army Air Corps in 1943 to help pilots land safely during inclement weather. Our PAR-2020 series continues to evolve through the process of progressive technical refresh, which provides the best available technology with long-term, cost-effective sustainability. The L3Harris AESA PARs are in use globally by over 20 armed services.

Today, L3Harris is the world's leading supplier of precision approach radars with more than 2500 PAR systems elded over the past 75 years.