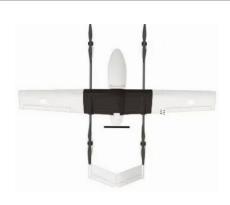

| SPECI FICATIONS |                                                  |
|-----------------|--------------------------------------------------|
| , 10,           | 14.5 lbs (empt )                                 |
| E,a,            | Up to 25 min.                                    |
| Pa_a            | 1 lb                                             |
| ·/,             | 80 W 62 L 12 H (203.2 cm W 157.5 cm L 30.5 cm H) |
| P,-,            | Full electric                                    |
| A _ , '_        | Piccolo SL                                       |