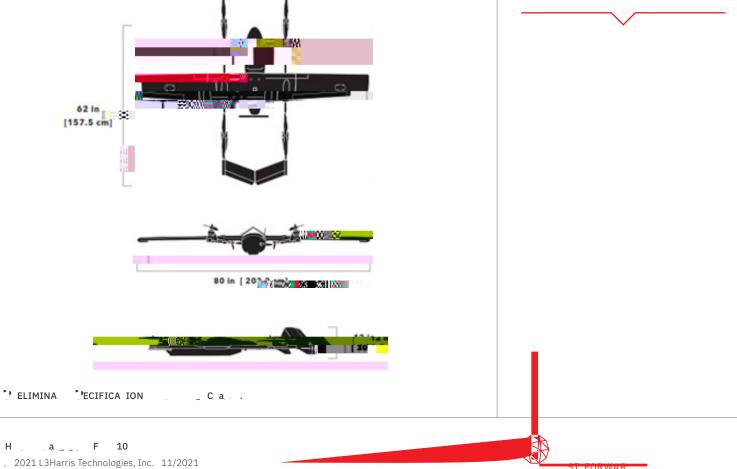

| SPECI FICATIONS |                                                  |
|-----------------|--------------------------------------------------|
| , 10,           | 14.5 lbs (empt )                                 |
| E,a,            | Up to 25 min.                                    |
| Pa_a            | 1 lb                                             |
| ·/,             | 80 W 62 L 12 H (203.2 cm W 157.5 cm L 30.5 cm H) |
| P,-,            | Full electric                                    |
| A _ , '_        | Piccolo SL                                       |