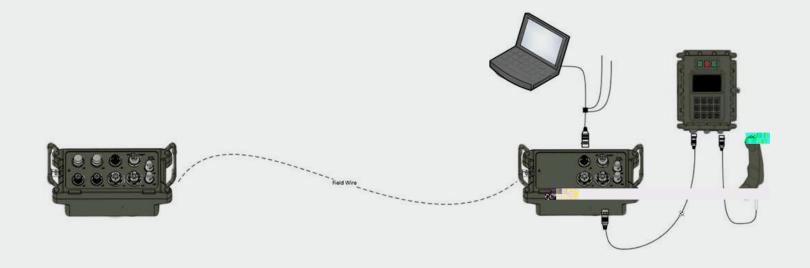

# RF-9800R REMOTE CONTROL KIT

Data-Inch Covert Communications

### ENTERNET KEYPAD DISPLAY UNIT

Intuitive, flexible interface

RF-9800R Remote Control Kit 2022 3 arr, ..., ..., ..., 03/2022 21: