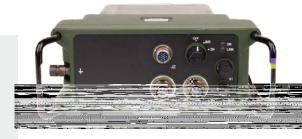

#### **REMOTE CONTROL UNIT**

- \_\_\_\_, ra ..., Er \_\_\_\_00 r ,.a.,
- , ra \_\_\_\_ r. ra\_\_\_\_ rfa,

| Dimensions                 | 3.3 .53 5.1_<br>(.53 21. 12.5_)                            |
|----------------------------|------------------------------------------------------------|
| Dimensions<br>With Battery | 3.3 . <b>5</b> 3 10.0<br>( . <b>5</b> 3 21. 2 <b>5.5</b> ) |
| Weight<br>With Battery     | .32 (3.3 , )                                               |
| Color                      | -aa,, (,, )<br>00r,a, r<br>-, - <b>∿ ∿</b> 33              |