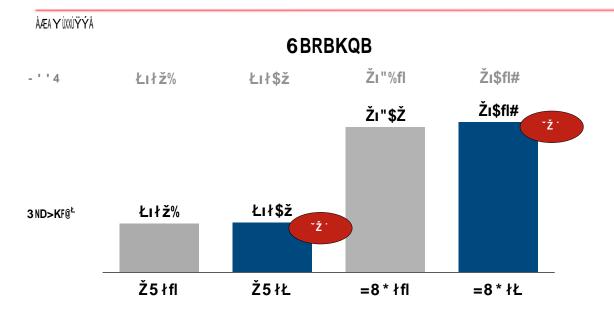

### 8LP>I OŽ. >NNFO

3 ND>KF@ NBRBKQBL

QM Włfifl \*

+47

~Łłfi\$!/~ŁŽfifIfI

1 >NDFK<sup>†</sup>

WŁ\$fi#!

ÀäáCA^EFCÈDÁÅ

**,)**,<sup>†</sup>

~ tfi\$ / ~ tfi% (

(U 7BD J BKP 3ND>KF@ NBRBKQBE 1 > NDFK 上!fi#! · ~ /17 QM žfifl / "fifl " ÀäáCAEÈCÉÈABAEÈC€ÈÁÅAAAAAA ´ZZUaBUÝÞ 上\$fi#! ALSK łfi! / žfi! \* Łžfił! · · **'**7

NÊŁSaaÚÁAA AAAAAAAA Ï ÍNJOÌÍÖARJÍÖAÉDÉEAØŁNÖÌAÔÕÍÖØJÖAJÍÖONOLÒAÓÖJÒJOØÍØNŒO