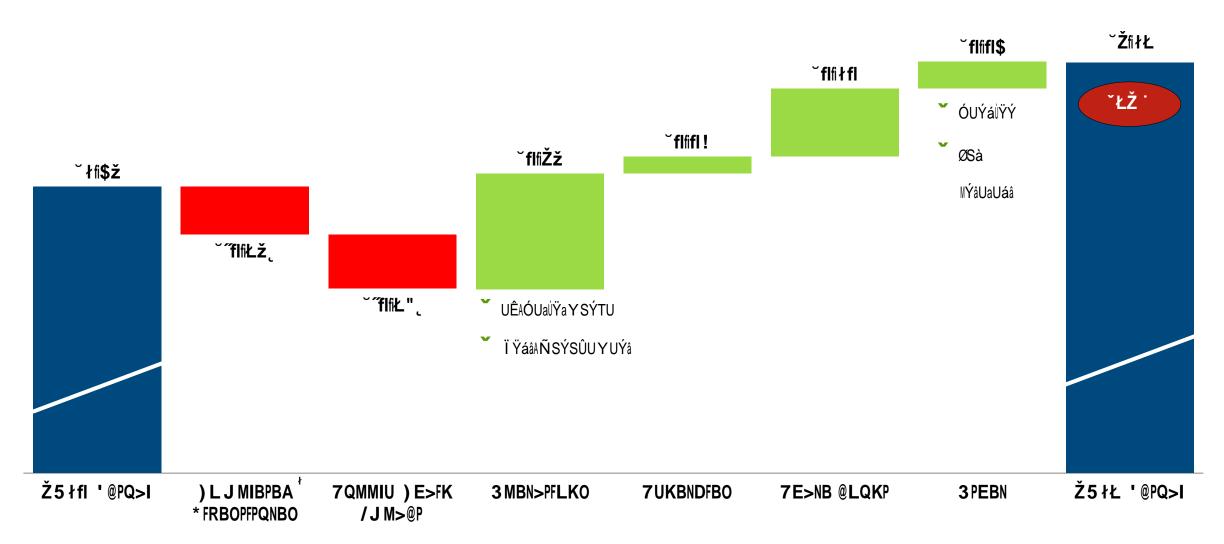

## Ž5 łŁ 6BOQIPO

#### @ ÖUäUÝ ´UA ´ZAÊ Á A

- ~ Ì Ÿ´ŠXUBÞÌÛÌÌâAÛaŸæâÜAÌÝAÒZSTUAÚaŸYAaSYZÌÝÛAYÌááÌXUA ÞUÍUÝáUASÝÞAŸâÜUaAaUáZŸÝáÌäUAZaŸÛaSYá
- ~ Ì UTXÙÝUAÚaŸ Y AâaSÝáÙâÙŸÝAâŸæSaÞáAKBÊÈAØÖÊAZaŸÞ ´TâÙŸÝAÙÝA ÑÙááÙŸÝA Í äÙŸÝÙTáÃASáAæUXXASáAZaŸÛaS Y AâÙ Y ÙÝÛAÙÝAŠŸâÜA JXUTâaŸÝÙTA Q SaÚSaUASÝÞAMÝâUXAÂA Ï &ŠUa
- @ ŒZUaSâÙÝÛAÙÝTŸYUAÙÝTaUSáUÞAÈÁ
- @ ÑSaÛÙÝAUàZSÝÞUÞAÊDAŠZÁAŸAEFCFÁA
  - ~ UÊAZUaÚŸa Y SÝTUÃAÙÝTaUSÁUÞAZUÝÁÙŸÝAÙÝTŸ Y UÃASÝÞA ÙÝâUÛaSâÙŸÝAŠUÝUÚÜâÁÃAÝUâAŸÚAÜÜÛÜUAAÖ Ì AÙÝäUÁâ Y UÝâÁASÝÞA Y ÙàAÙ Y ZSTâÁAÚaŸ Y AÛaŸæâÜAZaŸÛaSYÁ
- @ K´ÝÞUÞAÎHÎAŸÚADCGFIAECDÈARØÌ

EŒaÛSÝÍThaUāUÝ 'UAÛaŸæåÜAUàTX 'ÞUÁABUBAÚ 'UAÛaÁBŒSÁAÞÍBUUÁŠ 'ÁSŠXUAÁŸAUSTÜAÞÍBUUÁZÝaÁÍYÁUSTÜAÞÍBUUÁZÝaÁÍYÁAÚUAZÝaÁÍÝÁBUUÁZÝaÁÍÝÝÁÝÚÁÁUUÁZÝaÁÍÝÁÁSÝÞÞÞÍÐTNÁ 'aBUÝÁB&USaAZUaÍÝÞÁÚÝXÝÆÍÝÚÁÁYÝÁÍUAÁŠ 'ÁÍÝUÁÁABSÁAÞÍBUÚÁSÁ 'ÁSŠXUÁÁÁÚAABSÁAÞÍBUÚÁBÝÁABUŠÁÍÐÞÁBUÚÁAY SÁUBÍSIÁASÝÞÁBÚUÁNÉŁ SaaÍÁÁÍÝBUÁÁÝBAAUNSÁÍÝÝÁÆUŠÁÍÐU

### Ž5 łŁ 6BOQIPO

### @ ŒaÛSÝÙTEAaUäUÝ ´UA ´ZAE Á

- ~ Ì Ÿ´ŠXUBÞÌÛÌàAÛaŸæâÜAÌÝATŸYYUaTÌSXASUaŸáZSTUAÍaŸYA aUTŸäUaÌÝÛAâaSÌÝÌÝÛASÝÞASäÌŸÝÌTáAZaŸÞ´TâAáSXUá
- ~ KXSâAáSXUáAÙÝAÑÙááÙŸÝAOUâæŸaWáASÝÞAXŸæUaAK ´åÙÝÛASÝÞA ŒaÞÝSÝTUAÒ&áâUYáAäŸX´YUAÞ ´UAâŸATŸÝâaSTâAaŸXXBŸÜÚÁA SÝÞAÞUXS&UÞASæSaÞáAÙÝAÌUÚUÝáUAÍäÙSâÙŸÝ
- @ OŸÝBL Í Í ÓÉAŸZUaSâÙÝÛAÙÝTŸYUAÞŸæÝAEÊÁ
- @ OŸÝBL Í ÍÓÉAYSaÛÙÝAUÀZSÝÞUÞAEËDAŠZÁAŸAEËCËÁA
  - ~ JàZUÝáUAYSÝSÛUYUÝâĀATŸYYUaTÌSXASUaŸáZSTUA aUTŸäUa&ĀASÝÞAÌÝâUÛaSâÌŸÝAŠUÝUÚÌâÁAYŸaUAâÜSÝAŸÚÍÁUâA ÞÌäUáâÌâ ´aUBaUXSâUÞAÜUSÞæÌÝÞá
- @ K´ÝÞUÞA Î HÎ AŸÚAECEDIADCGËARØ Ì

ÉOŸÝBLÍÍÓAŸZUaSáIÝÛAIÝTŸYUASÝÞAYSaÛIÝAUÀTX´ÞUASÁÁUÁNÍYÁBÚVATX´ÞUASÁÁUÁNÍYZSÍaYUÝÁASÝÞABÞÍĞÁSÚPAKÐVÍĞÁSÝÞABÞÍĞÁASÝÞAÐÞÍĞTNÝÁ ´AUÁNÍÝAŸÁUÚAÁZÝÞABÞÍĞÁASÝÞÁÐVÍÁASÝÞAÐÞÍĞTNÝÁ