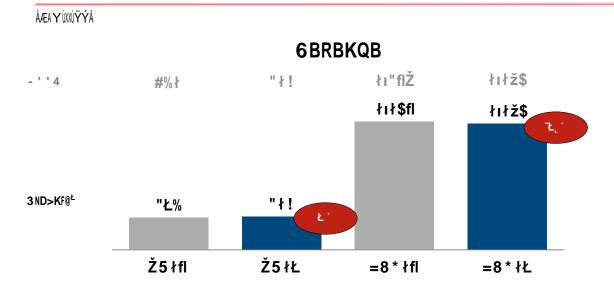

# 2LK/- ' ' 4 Ž5 łŁ +47<sup>Ł</sup>?NFADB

EOŸÝBLÍÍÓAJÓÒÁSÞVÍÁÁUÞAJÎ IMØÁSÞVÍÁÁUÞAJÎ IMØÁSÞVÍÁÁUÞAJÍ IMØÁYSAÛÚÝASÝÞASÞVÍÁÁUÞAÚAUVATSÁÜAÚXŸæAÁKÏ KÁASAUAOLKÑÁIAAUÚUAÁÄŸAOLKÑAAUTŸÝTÌMÍSÁÍŸÝÁASÝÞAÞÚÁTXŸÁ 18UÁÁÚÝAŸÁÜUAAŽÍSAÁUASÁÝÚÝÚÁAYSÁUASÁÝÞAÐÚÁAYSÁUÁNÉŁSAAÚÁÁÍÝÁBUÚUAÁÁÝAAUKSÁÍÝÝÁAÆUŠÁÍÁÚÚ ÉJÁTXÍÞUÁAUÚÚUTÁÁŸÁZÚÝÞÚÝÚAÞÍÆUÁÁÍÁ 18UÁC

## Ž5 łŁ 6BOQIPO

#### @ ÖUäUÝ ´UA ´ZAÊ Á A

- ~ Ì Ÿ´ŠXUBÞÌÛÌÌâAÛaŸæâÜAÌÝAÒZSTUAÚaŸYAaSYZÌÝÛAYÌááÌXUA ÞUÍUÝáUASÝÞAŸâÜUaAaUáZŸÝáÌäUAZaŸÛaSYá
- ~ Ì UTXÙÝUAÚaŸ Y AâaSÝáÙâÙŸÝAâŸæSaÞáAKBÊÈAØÖÊAZaŸÞ ´TâÙŸÝAÙÝA ÑÙááÙŸÝA Í äÙŸÝÙTáÃASáAæUXXASáAZaŸÛaS Y AâÙ Y ÙÝÛAÙÝAŠŸâÜA JXUTâaŸÝÙTA Q SaÚSaUASÝÞAMÝâUXAÂA Ï &ŠUa
- @ ŒZUaSâÙÝÛAÙÝTŸYUAÙÝTaUSáUÞAÈÁ
- @ ÑSaÛÙÝAUàZSÝÞUÞAÊDAŠZÁAŸAEFCFÁA
  - ~ UÊAZUaÚŸa Y SÝTUÃAÙÝTaUSÁUÞAZUÝÁÙŸÝAÙÝTŸ Y UÃASÝÞA ÙÝâUÛaSâÙŸÝAŠUÝUÚÜâÁÃAÝUâAŸÚAÜÜÛÜUAAÖ Ì AÙÝäUÁâ Y UÝâÁASÝÞA Y ÙàAÙ Y ZSTâÁAÚaŸ Y AÛaŸæâÜAZaŸÛaSYÁ
- @ K´ÝÞUÞAÎHÎAŸÚADCGFIAECDÈARØÌ

EŒaÛSÝÍThaUāUÝ 'UAÛaŸæåÜAUàTX 'ÞUÁABUBAÚ 'UAÛaÁBŒSÁAÞÍBUUÁŠ 'ÁSŠXUAÁŸAUSTÜAÞÍBUUÁZÝaÁÍYÁUSTÜAÞÍBUUÁZÝaÁÍYÁAÚUAZÝaÁÍÝÁBUUÁZÝaÁÍÝÝÁÝÚÁÁUUÁZÝaÁÍÝÁÁSÝÞÞÞÍÐTNÁ 'aBUÝÁB&USaAZUaÍÝÞÁÚÝXÝÆÍÝÚÁÁYÝÁÍUAÁŠ 'ÁÍÝUÁÁABSÁAÞÍBUÚÁSÁ 'ÁSŠXUÁÁÁÚAABSÁAÞÍBUÚÁBÝÁABUŠÁÍÐÞÁBUÚÁAY SÁUBÍSIÁASÝÞÁBÚUÁNÉŁ SaaÍÁÁÍÝBUÁÁÝBAAUNSÁÍÝÝÁÆUŠÁÍÐU