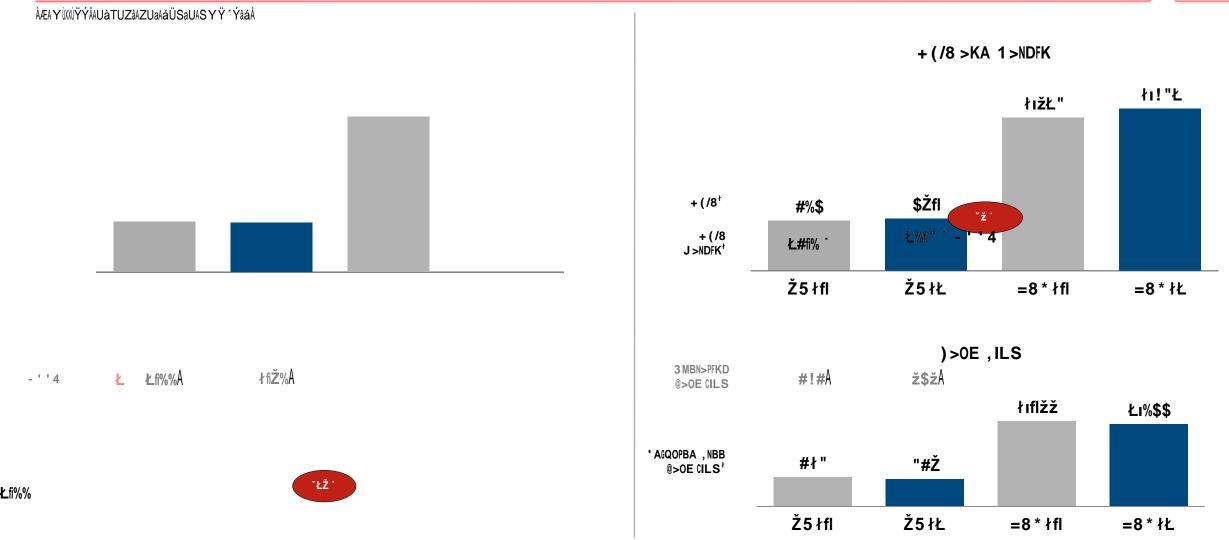

## Ž5 łŁ 6BOQIPO

#### @ ÖUäUÝ ´UA ´ZAÊ Á A

- ~ Ì Ÿ´ŠXUBÞÌÛÌÌâAÛaŸæâÜAÌÝAÒZSTUAÚaŸYAaSYZÌÝÛAYÌááÌXUA ÞUÍUÝáUASÝÞAŸâÜUaAaUáZŸÝáÌäUAZaŸÛaSYá
- ~ Ì UTXÙÝUAÚaŸ Y AâaSÝáÙâÙŸÝAâŸæSaÞáAKBÊÈAØÖÊAZaŸÞ ´TâÙŸÝAÙÝA ÑÙááÙŸÝA Í äÙŸÝÙTáÃASáAæUXXASáAZaŸÛaS Y AâÙ Y ÙÝÛAÙÝAŠŸâÜA JXUTâaŸÝÙTA Q SaÚSaUASÝÞAMÝâUXAÂA Ï &ŠUa
- @ ŒZUaSâÙÝÛAÙÝTŸYUAÙÝTaUSáUÞAÈÁ
- @ ÑSaÛÙÝAUàZSÝÞUÞAÊDAŠZÁAŸAEFCFÁA
  - ~ UÊAZUaÚŸa Y SÝTUÃAÙÝTaUSÁUÞAZUÝÁÙŸÝAÙÝTŸ Y UÃASÝÞA ÙÝâUÛaSâÙŸÝAŠUÝUÚÜâÁÃAÝUâAŸÚAÜÜÛÜUAAÖ Ì AÙÝäUÁâ Y UÝâÁASÝÞA Y ÙàAÙ Y ZSTâÁAÚaŸ Y AÛaŸæâÜAZaŸÛaSYÁ
- @ K´ÝÞUÞAÎHÎAŸÚADCGFIAECDÈARØÌ

### Ž5 łŁ 6BOQIPO

### @ ŒaÛSÝÙTEAaUäUÝ ´UA ´ZAE Á

- ~ Ì Ÿ´ŠXUBÞÌÛÌàAÛaŸæâÜAÌÝATŸYYUaTÌSXASUaŸáZSTUAÍaŸYA aUTŸäUaÌÝÛAâaSÌÝÌÝÛASÝÞASäÌŸÝÌTáAZaŸÞ´TâAáSXUá
- ~ KXSâAáSXUáAÙÝAÑÙááÙŸÝAOUâæŸaWáASÝÞAXŸæUaAK ´åÙÝÛASÝÞA ŒaÞÝSÝTUAÒ&áâUYáAäŸX´YUAÞ ´UAâŸATŸÝâaSTâAaŸXXBŸÜÚÁA SÝÞAÞUXS&UÞASæSaÞáAÙÝAÌUÚUÝáUAÍäÙSâÙŸÝ
- @ OŸÝBL Í Í ÓÉAŸZUaSâÙÝÛAÙÝTŸYUAÞŸæÝAEÊÁ
- @ OŸÝBL Í ÍÓÉAYSaÛÙÝAUÀZSÝÞUÞAEËDAŠZÁAŸAEËCËÁA
  - ~ JàZUÝáUAYSÝSÛUYUÝâĀATŸYYUaTÌSXASUaŸáZSTUA aUTŸäUa&ĀASÝÞAÌÝâUÛaSâÌŸÝAŠUÝUÚÌâÁAYŸaUAâÜSÝAŸÚÍÁUâA ÞÌäUáâÌâ ´aUBaUXSâUÞAÜUSÞæÌÝÞá
- @ K´ÝÞUÞA Î HÎ AŸÚAECEDIADCGËARØ Ì

ÉOŸÝBLÍÍÓAŸZUaSáIÝÛAIÝTŸYUASÝÞAYSaÛIÝAUÀTX´ÞUASÁÁUÁNÍYÁBÚVATX´ÞUASÁÁUÁNÍYZSÍaYUÝÁASÝÞABÞÍĞÁSÚPAKÐVÍĞÁSÝÞABÞÍĞÁASÝÞAÐÞÍĞTNÝÁ ´AUÁNÍÝAŸÁUÚAÁZÝÞABÞÍĞÁASÝÞÁÐVÍÁASÝÞAÐÞÍĞTNÝÁ