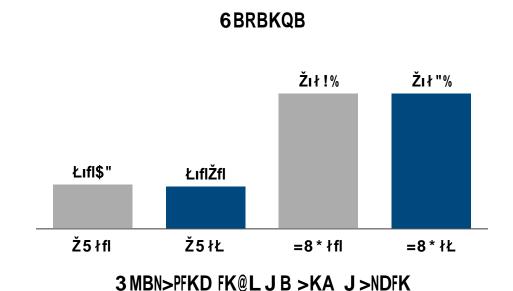

## Ž5 łŁ 6BOQIPO

#### @ ÖUäUÝ ´UA ´ZAÊ Á A

- ~ Ì Ÿ´ŠXUBÞÌÛÌÌâAÛaŸæâÜAÌÝAÒZSTUAÚaŸYAaSYZÌÝÛAYÌááÌXUA ÞUÍUÝáUASÝÞAŸâÜUaAaUáZŸÝáÌäUAZaŸÛaSYá
- ~ Ì UTXÙÝUAÚaŸ Y AâaSÝáÙâÙŸÝAâŸæSaÞáAKBÊÈAØÖÊAZaŸÞ ´TâÙŸÝAÙÝA ÑÙááÙŸÝA Í äÙŸÝÙTáÃASáAæUXXASáAZaŸÛaS Y AâÙ Y ÙÝÛAÙÝAŠŸâÜA JXUTâaŸÝÙTA Q SaÚSaUASÝÞAMÝâUXAÂA Ï &ŠUa
- @ ŒZUaSâÙÝÛAÙÝTŸYUAÙÝTaUSáUÞAÈÁ
- @ ÑSaÛÙÝAUàZSÝÞUÞAÊDAŠZÁAŸAEFCFÁA
  - ~ UÊAZUaÚŸa Y SÝTUÃAÙÝTaUSÁUÞAZUÝÁÙŸÝAÙÝTŸ Y UÃASÝÞA ÙÝâUÛaSâÙŸÝAŠUÝUÚÜâÁÃAÝUâAŸÚAÜÜÛÜUAAÖ Ì AÙÝäUÁâ Y UÝâÁASÝÞA Y ÙàAÙ Y ZSTâÁAÚaŸ Y AÛaŸæâÜAZaŸÛaSYÁ
- @ K´ÝÞUÞAÎHÎAŸÚADCGFIAECDÈARØÌ

EŒaÛSÝÍThaUāUÝ 'UAÛaŸæåÜAUàTX 'ÞUÁABUBAÚ 'UAÛaÁBŒSÁAÞÍBUUÁŠ 'ÁSŠXUAÁŸAUSTÜAÞÍBUUÁZÝaÁÍYÁUSTÜAÞÍBUUÁZÝaÁÍYÁAÚUAZÝaÁÍÝÁBUUÁZÝaÁÍÝÝÁÝÚÁÁUUÁZÝaÁÍÝÁÁSÝÞÞÞÍÐTNÁ 'aBUÝÁB&USaAZUaÍÝÞÁÚÝXÝÆÍÝÚÁÁYÝÁÍUAÁŠ 'ÁÍÝUÁÁABSÁAÞÍBUÚÁSÁ 'ÁSŠXUÁÁÁÚAABSÁAÞÍBUÚÁBÝÁABUŠÁÍÐÞÁBUÚÁAY SÁUBÍSIÁASÝÞÁBÚUÁNÉŁ SaaÍÁÁÍÝBUÁÁÝBAAUNSÁÍÝÝÁÆUŠÁÍÐU