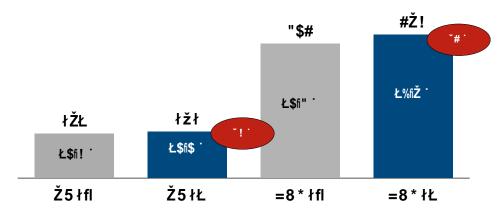

### 8LP>I OŽ. >NNFO

3 ND>KF@ NBRBKQBL

QM Włfifl \*

+47

~Łłfi\$!/~ŁŽfifIfI

1 >NDFK<sup>†</sup>

WŁ\$fi#!

ÀäáCA^EFCÈDÁÅ

**,)**,<sup>†</sup>

~ tfi\$ / ~ tfi% (

(U 7BD J BKP 3ND>KF@ NBRBKQBE 1 > NDFK 上!fi#! · ~ /17 QM žfifl / "fifl " ÀäáCAEÈCÉÈABAEÈC€ÈÁÅAAAAAA ´ZZUaBUÝÞ 上\$fi#! ALSK łfi! / žfi! \* Łžfił! · · **'**7

NÊŁSaaÚÁAA AAAAAAAA Ï ÍNJOÌÍÖARJÍÖAÉDÉEAØŁNÖÌAÔÕÍÖØJÖAJÍÖONOLÒAÓÖJÒJOØÍØNŒO