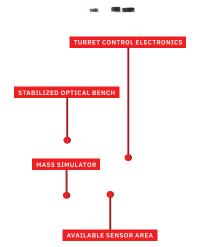

## ELECTRO OPTICAL TURRET **CUSTOMIZATION CAPABILITIES**

## **KEY FEATURES:**

- > Patented X-MAST™ precision stabilization and Soft-Ride™ integrated shock mounting provides five-axis stability to the entire optical bench and provides greater than two µradians of jitter under a variety of conditions
- Inertial Measurement Unit (IMU) technology - IMU Inside™- with integrated inertial navigation system (INS) and global positioning system (GPS) receiver for precision geolocation and geopointing
- > State-of-the-art IMU-based stabilization provides precision location accuracy, facilitates geopointing, geolocation and geofocus
- > Increased sensor reliability
- > Excellent boresight retention
- > Single line replaceable unit system
- > Large usable volume for custom payloads