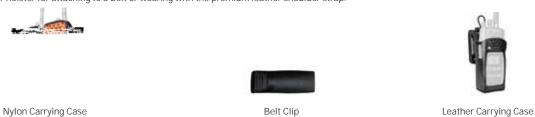

### **Carrying Cases**

Every XG-15P radio package ships with a standard belt clip. Optional accessories include a premium belt loop to create a low-profile, integrated carrying option, or a premium leather holster for attaching to a belt or wearing with the premium leather shoulder strap.