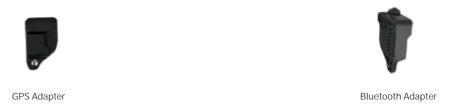

### Adapters

The XG-15P can be used with two types of adapters: Bluetooth® Adapter and GPS Adapter. The Bluetooth Adapter allows the radio to interface with L3Harris Bluetooth accessories. The GPS Adapter enables the radio to transmit a user's geographic location to dispatchers to provide quick and accurate position tracking. With a GPS Adapter, there is no need for an external GPS speaker microphone.