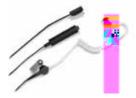

#### **Audio Accessories**

The XG-15P can be used with a wide variety of audio accessories including speaker microphones, headsets, and covert audio accessories to provide a complete user-gear solution. Covert audio kits are available in black or beige, and in 2-wire or 3-wire configurations with earpiece, microphone and PTT.

Fire Speaker Microphone

3-Wire Mini-Lapel Microphone