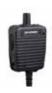

#### **Audio Accessories**

The XG-15P can be used with a wide variety of audio accessories including speaker microphones, headsets, and covert audio accessories to provide a complete user-gear solution. Covert audio kits are available in black or beige, and in 2-wire or 3-wire configurations with earpiece, microphone and PTT.

Fire Speaker Microphone

3-Wire Mini-Lapel Microphone